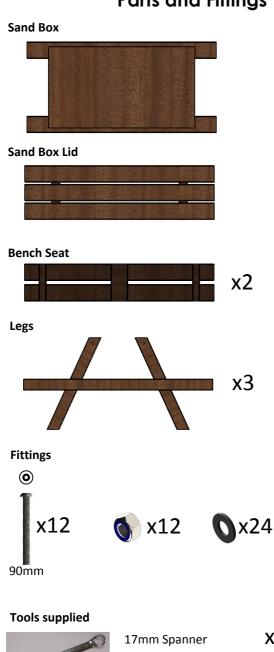

## Nursery Picnic Table with Sandbox



### Assembly Guide



0800 1777 052

NPTS-01-261016-RF

### Notes:

#### **Parts and Fittings**



x1

x1

Two People required for safe assembly

### Step 1

Place the sand box slat face down on any soft, flat surface.



Do not over-tighten bolts during assembly as small adjustments will help parts fit.





One person should hold the bench seat up in position.

The other person can then tighten nuts and bolts with a spanner and an allen key. Repeat for other side. Ensure all nuts and bolts are fully tightened at this step.



## Step 5

Fill sand box with sand and place lid over top



### Enjoy your new Picnic Table with Sandbox

### Notes:

# THANK YOU FOR PURCHASING THIS PRODUCT

### **CONTACT DETAILS:**

Email : sales@recycledfurniture.co.uk Web : www.recycledfurniture.co.uk Tel : 0800 1777 052 NBB Recycled Furniture,Unit 5, 145 Sterte Road,Poole, Dorset BH15 2AF

| All Parts an