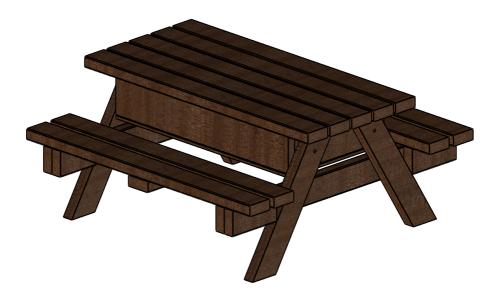

## Nursery Picnic Table with Sandbox



### Assembly Guide



0800 1777 052

NPTS-01-261016-RF

### Notes:

#### **Parts and Fittings**



x1

x1

Two People required for safe assembly

### Step 1

Place the sand box slat face down on any soft, flat surface.



Do not over-tighten bolts during assembly as small adjustments will help parts fit.





One person should hold the bench seat up in position.

The other person can then tighten nuts and bolts with a spanner and an allen key. Repeat for other side. Ensure all nuts and bolts are fully tightened at this step.



## Step 5

Fill sand box with sand and place lid over top



### Enjoy your new Picnic Table with Sandbox

### Notes:

# THANK YOU FOR PURCHASING THIS PRODUCT

### **CONTACT DETAILS:**

Email : sales@recycledfurniture.co.uk Web : www.recycledfurniture.co.uk Tel :