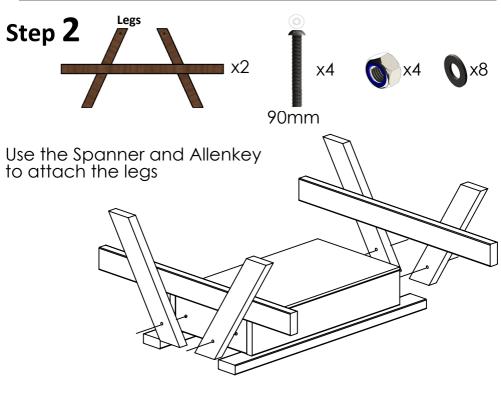

### Step 1

Place the sand box slat face down on any soft, flat surface.

Do not over-tighten bolts during assembly as small adjustments will help parts fit.

One person should hold the bench seat up in position.

The other person can then tighten nuts and bolts with a spanner and an allen key. Repeat for other side. Ensure all nuts and bolts are fully tightened at this step.