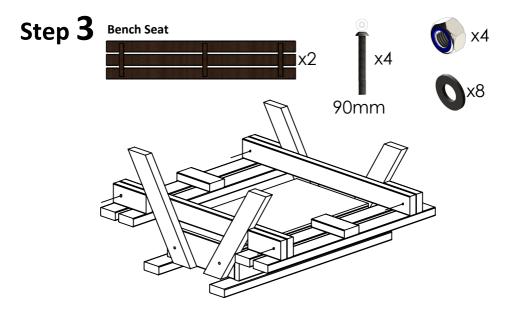

### Step 1

Place the sand box slat face down on any soft, flat surface.

Do not over-tighten bolts during assembly as small adjustments will help parts fit.

One person should hold the bench seat up in position.

The other person can then tighten nuts and bolts with a spanner and an allen key. Repeat for other side. Ensure all nuts and bolts are fully tightened at this step.