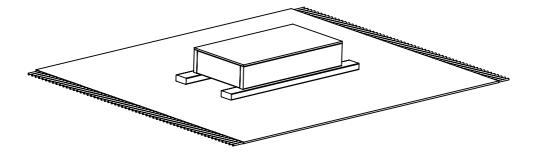

### Step 1

Place the sand box slat face down on any soft, flat surface.

Do not over-tighten bolts during assembly as small adjustments will help parts fit.

One person should hold the bench seat up in position.