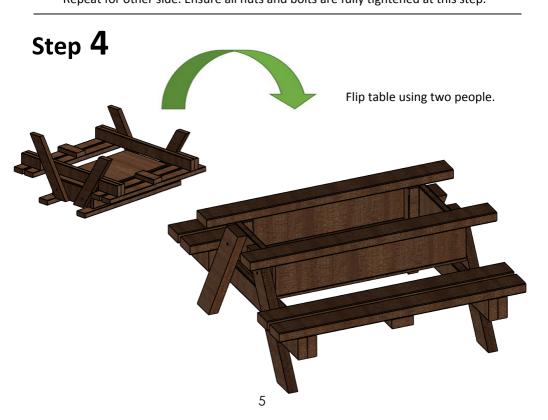

The other person can then tighten nuts and bolts with a spanner and an allen key. Repeat for other side. Ensure all nuts and bolts are fully tightened at this step.