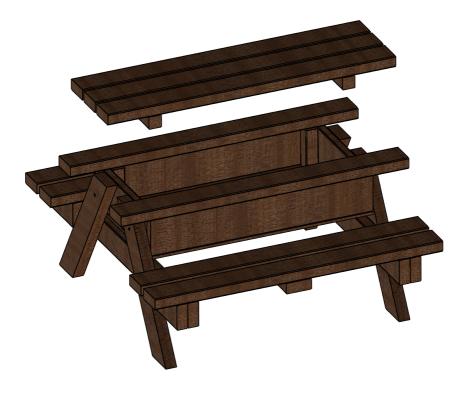

## Step 5

Fill sand box with sand and place lid over top

### Enjoy your new Picnic Table with Sandbox